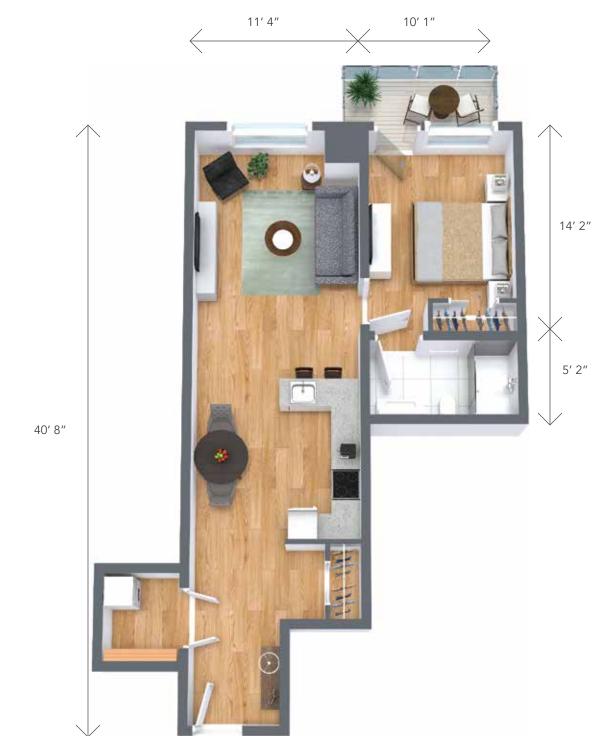

| *                                                                                                                        |                                                                                                                              |                                           |  |
|--------------------------------------------------------------------------------------------------------------------------|------------------------------------------------------------------------------------------------------------------------------|-------------------------------------------|--|
| One bedroom                                                                                                              |                                                                                                                              | 740 sq. ft.                               |  |
| Suite features:                                                                                                          |                                                                                                                              | Suite numbers:                            |  |
| <ul> <li>Full kitchen with stainless<br/>steel appliances</li> <li>Stone counter tops</li> <li>Large bathroom</li> </ul> | <ul> <li>Ample storage</li> <li>Walk-in closet</li> <li>In-suite washer and dryer</li> <li>Large, private balcony</li> </ul> | 202, 211, 302, 311, 402, 411,<br>502, 511 |  |
| Suite measurements and features are approximate and may differ.                                                          |                                                                                                                              | retraitefaubourg.com                      |  |

| One bedroom (barrier free)                                                                                           |                                                                                                                              | 740 sq. ft.          |  |
|----------------------------------------------------------------------------------------------------------------------|------------------------------------------------------------------------------------------------------------------------------|----------------------|--|
| Suite features:                                                                                                      |                                                                                                                              | Suite numbers:       |  |
| <ul><li>Full kitchen with stainless<br/>steel appliances</li><li>Stone counter tops</li><li>Large bathroom</li></ul> | <ul> <li>Ample storage</li> <li>Walk-in closet</li> <li>In-suite washer and dryer</li> <li>Large, private balcony</li> </ul> | 102, 109             |  |
| Suite measurements and features are approximate and may differ.                                                      |                                                                                                                              | retraitefaubourg.com |  |