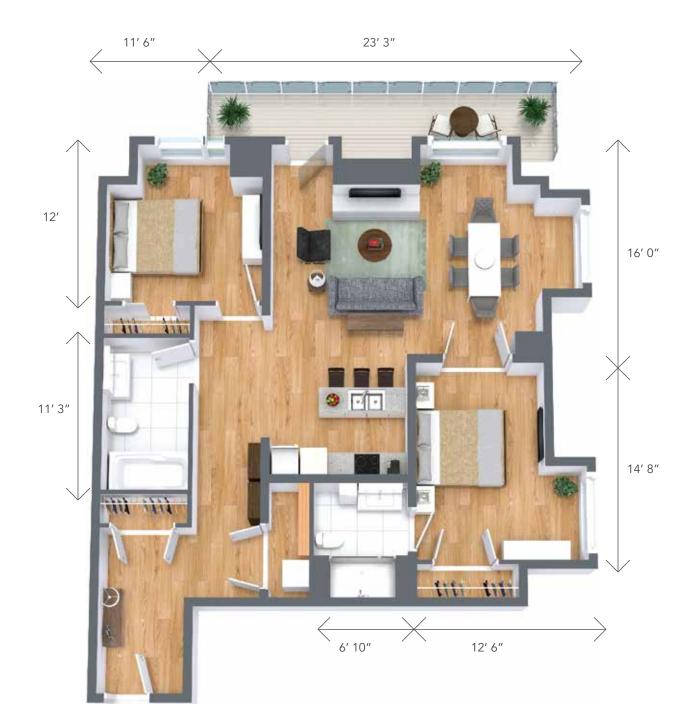

#### Suite numbers:

107, 204, 209, 304, 309, 404, 409, 504, 509

Suite measurements and features are approximate and may differ.

retraitefaubourg.com

| Two bedroom - Penthouse                                                                                                                                    |                                                                                                                              | 1,224 sq. ft.        |  |
|------------------------------------------------------------------------------------------------------------------------------------------------------------|------------------------------------------------------------------------------------------------------------------------------|----------------------|--|
| Suite features:                                                                                                                                            |                                                                                                                              | Suite numbers:       |  |
| <ul> <li>Full kitchen with stainless<br/>steel appliances</li> <li>Stone counter tops</li> <li>Large bathrooms with<br/>separate tub and shower</li> </ul> | <ul> <li>Ample storage</li> <li>Walk-in closet</li> <li>In-suite washer and dryer</li> <li>Large, private balcony</li> </ul> | 602, 604, 607, 609   |  |
| Suite measurements and features are approximate and may differ.                                                                                            |                                                                                                                              | retraitefaubourg.com |  |