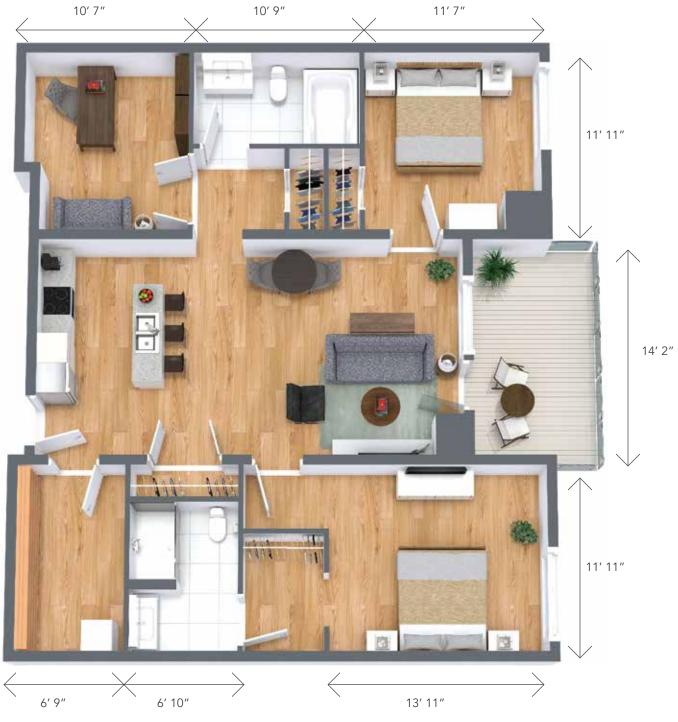

| Two bedroom                                                                                                                                                |                                                                                                                              | 1,326 sq. ft.                                  |  |
|------------------------------------------------------------------------------------------------------------------------------------------------------------|------------------------------------------------------------------------------------------------------------------------------|------------------------------------------------|--|
| Suite features:                                                                                                                                            |                                                                                                                              | Suite numbers:                                 |  |
| <ul> <li>Full kitchen with stainless<br/>steel appliances</li> <li>Stone counter tops</li> <li>Large bathrooms with<br/>separate tub and shower</li> </ul> | <ul> <li>Ample storage</li> <li>Walk-in closet</li> <li>In-suite washer and dryer</li> <li>Large, private balcony</li> </ul> | 105, 205, 208, 305, 308, 405,<br>408, 505, 508 |  |
| Suite measurements and features are approximate and may differ.                                                                                            |                                                                                                                              | retraitefaubourg.com                           |  |