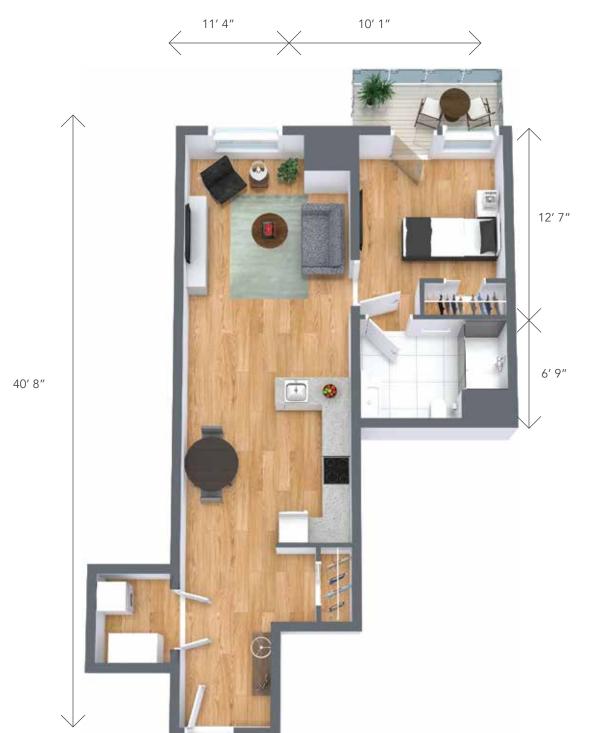

| One bedroom                                                                                                              |                                                                                                                              | 758 sq. ft.                                         |  |
|--------------------------------------------------------------------------------------------------------------------------|------------------------------------------------------------------------------------------------------------------------------|-----------------------------------------------------|--|
| Suite features:                                                                                                          |                                                                                                                              | Suite numbers:                                      |  |
| <ul> <li>Full kitchen with stainless<br/>steel appliances</li> <li>Stone counter tops</li> <li>Large bathroom</li> </ul> | <ul> <li>Ample storage</li> <li>Walk-in closet</li> <li>In-suite washer and dryer</li> <li>Large, private balcony</li> </ul> | 103, 108, 203, 210, 303, 310, 403,<br>410, 503, 510 |  |
| Suite measurements and features are approximate and may differ.                                                          |                                                                                                                              | retraitefaubourg.com                                |  |