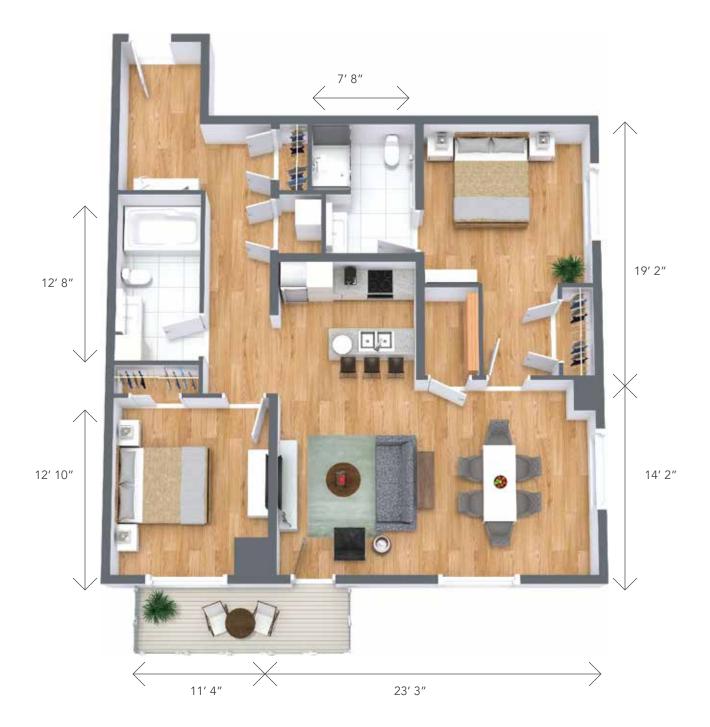

| Two bedroom                                                                                                                                                |                                                                                                                              | 1,326 sq. ft.                                  |  |
|------------------------------------------------------------------------------------------------------------------------------------------------------------|------------------------------------------------------------------------------------------------------------------------------|------------------------------------------------|--|
| Suite features:                                                                                                                                            |                                                                                                                              | Suite numbers:                                 |  |
| <ul> <li>Full kitchen with stainless<br/>steel appliances</li> <li>Stone counter tops</li> <li>Large bathrooms with<br/>separate tub and shower</li> </ul> | <ul> <li>Ample storage</li> <li>Walk-in closet</li> <li>In-suite washer and dryer</li> <li>Large, private balcony</li> </ul> | 105, 205, 208, 305, 308, 405,<br>408, 505, 508 |  |
| Suite measurements and features are approximate and may differ.                                                                                            |                                                                                                                              | retraitefaubourg.com                           |  |