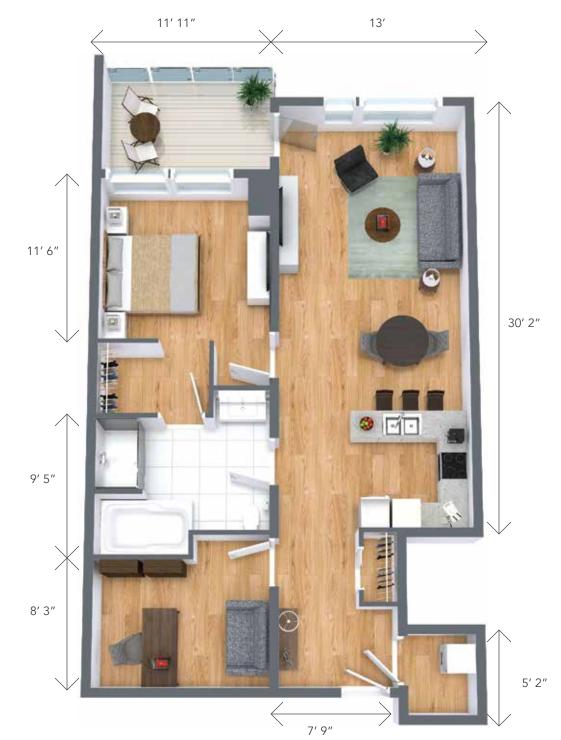

| One bedroom plus den                                                                                                                                      |                                                                                                                              | 1,022 sq. ft.                                  |  |
|-----------------------------------------------------------------------------------------------------------------------------------------------------------|------------------------------------------------------------------------------------------------------------------------------|------------------------------------------------|--|
| Suite features:                                                                                                                                           |                                                                                                                              | Suite numbers:                                 |  |
| <ul> <li>Full kitchen with stainless<br/>steel appliances</li> <li>Stone counter tops</li> <li>Large bathroom with separate<br/>tub and shower</li> </ul> | <ul> <li>Ample storage</li> <li>Walk-in closet</li> <li>In-suite washer and dryer</li> <li>Large, private balcony</li> </ul> | 201, 212, 301, 301, 312, 401, 412,<br>501, 512 |  |
| Suite measurements and features are approximate and may differ.                                                                                           |                                                                                                                              | retraitefaubourg.com                           |  |