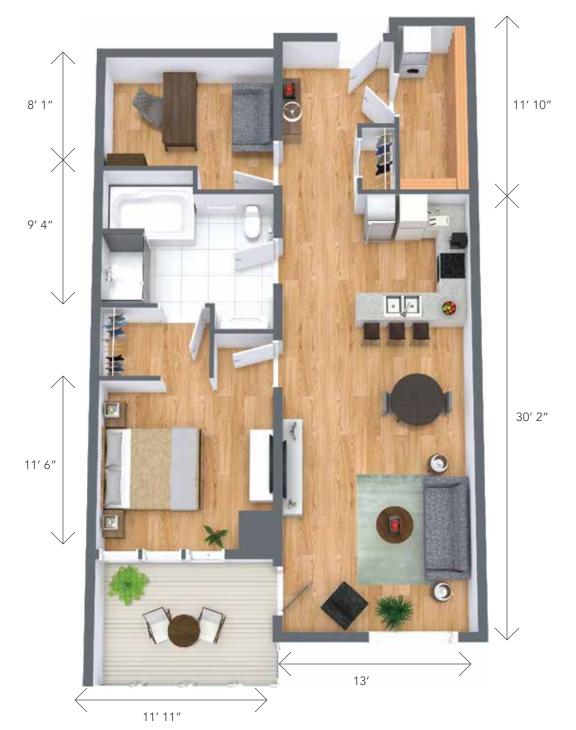

| One bedroom                                                                                                              |                                                                                                                              | 758 sq. ft.                                         |  |
|--------------------------------------------------------------------------------------------------------------------------|------------------------------------------------------------------------------------------------------------------------------|-----------------------------------------------------|--|
| Suite features:                                                                                                          |                                                                                                                              | Suite numbers:                                      |  |
| <ul> <li>Full kitchen with stainless<br/>steel appliances</li> <li>Stone counter tops</li> <li>Large bathroom</li> </ul> | <ul> <li>Ample storage</li> <li>Walk-in closet</li> <li>In-suite washer and dryer</li> <li>Large, private balcony</li> </ul> | 103, 108, 203, 210, 303, 310, 403,<br>410, 503, 510 |  |
| Suite measurements and features are approximate and may differ.                                                          |                                                                                                                              | retraitefaubourg.com                                |  |