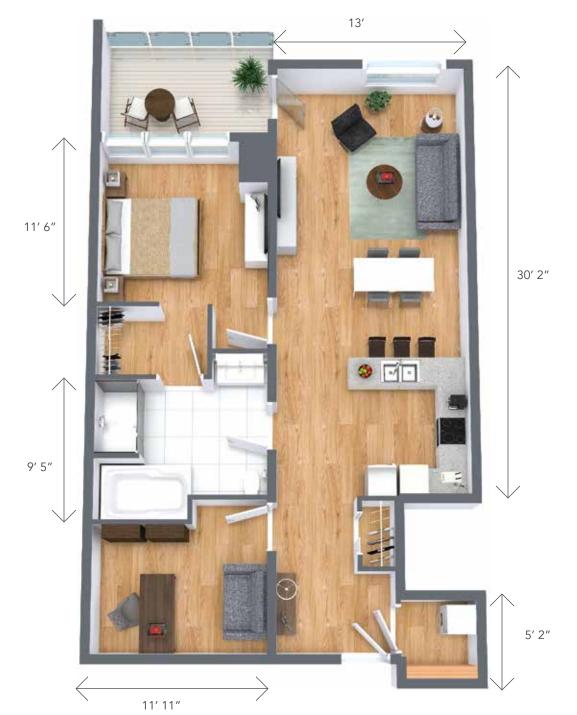

| One bedroom plus den                                                                                                                                      |                                                                                                                              | 1,065 sq. ft.                                                           |  |
|-----------------------------------------------------------------------------------------------------------------------------------------------------------|------------------------------------------------------------------------------------------------------------------------------|-------------------------------------------------------------------------|--|
| Suite features:                                                                                                                                           |                                                                                                                              | Suite numbers:                                                          |  |
| <ul> <li>Full kitchen with stainless<br/>steel appliances</li> <li>Stone counter tops</li> <li>Large bathroom with separate<br/>tub and shower</li> </ul> | <ul> <li>Ample storage</li> <li>Walk-in closet</li> <li>In-suite washer and dryer</li> <li>Large, private balcony</li> </ul> | 105, 106, 206, 207, 306, 307, 406,<br>407, 506, 507, 601, 605, 606, 610 |  |
| Suite measurements and features are approximate and may differ.                                                                                           |                                                                                                                              | retraitefaubourg.com                                                    |  |