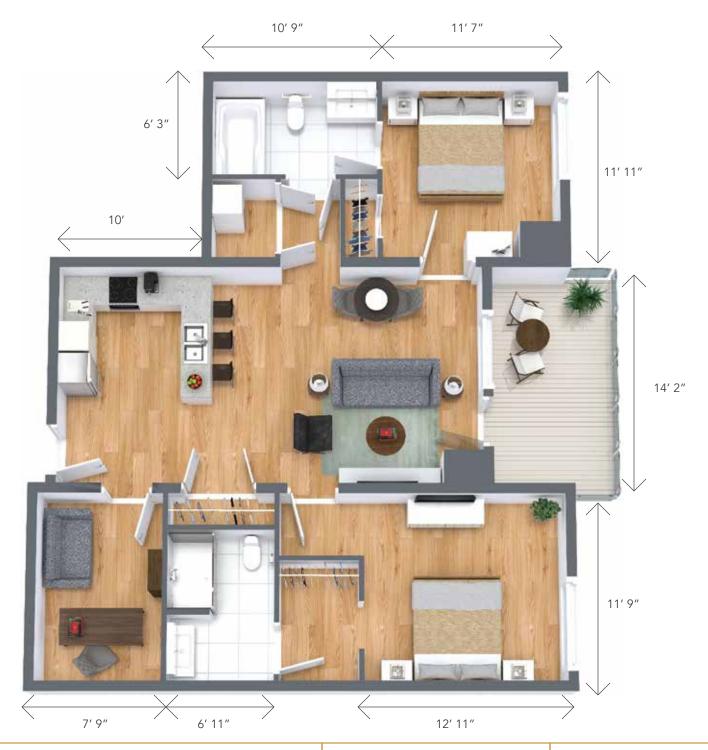

| Two bedroom                                                                                                                                                |                                                                                                                              | 1,326 sq. ft.                                  |  |
|------------------------------------------------------------------------------------------------------------------------------------------------------------|------------------------------------------------------------------------------------------------------------------------------|------------------------------------------------|--|
| Suite features:                                                                                                                                            |                                                                                                                              | Suite numbers:                                 |  |
| <ul> <li>Full kitchen with stainless<br/>steel appliances</li> <li>Stone counter tops</li> <li>Large bathrooms with<br/>separate tub and shower</li> </ul> | <ul> <li>Ample storage</li> <li>Walk-in closet</li> <li>In-suite washer and dryer</li> <li>Large, private balcony</li> </ul> | 105, 205, 208, 305, 308, 405,<br>408, 505, 508 |  |
| Suite measurements and features are approximate and may differ.                                                                                            |                                                                                                                              | retraitefaubourg.com                           |  |