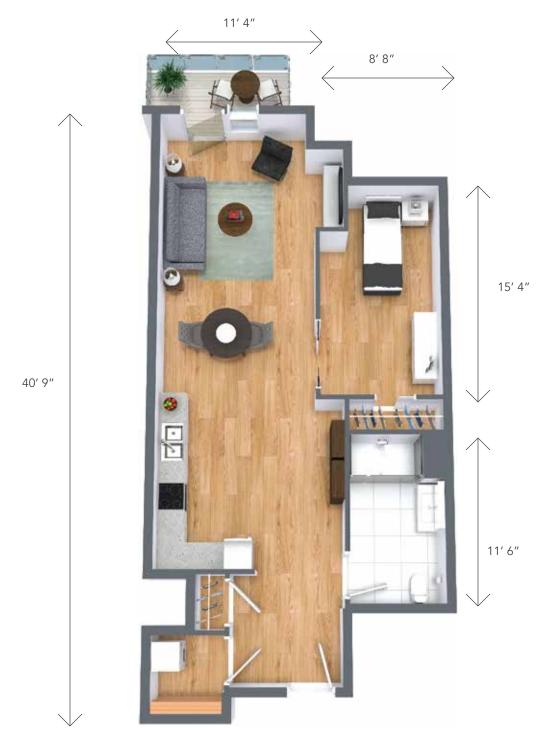

| Studio (barrier free)                                                                                                    |                                                                                                                              | 814 sq. ft.          |  |
|--------------------------------------------------------------------------------------------------------------------------|------------------------------------------------------------------------------------------------------------------------------|----------------------|--|
| Suite features:                                                                                                          |                                                                                                                              | Suite numbers:       |  |
| <ul> <li>Full kitchen with stainless<br/>steel appliances</li> <li>Stone counter tops</li> <li>Large bathroom</li> </ul> | <ul> <li>Ample storage</li> <li>Walk-in closet</li> <li>In-suite washer and dryer</li> <li>Large, private balcony</li> </ul> | 101                  |  |
| Suite measurements and features are approximate and may differ.                                                          |                                                                                                                              | retraitefaubourg.com |  |