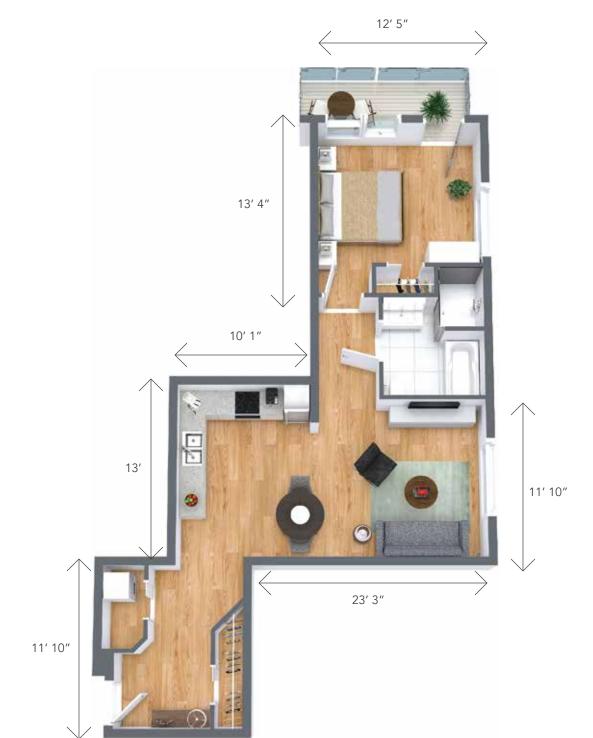

| One bedroom plus den                                                                                                                                      |                                                                                                                              | 1,065 sq. ft.                                                           |  |
|-----------------------------------------------------------------------------------------------------------------------------------------------------------|------------------------------------------------------------------------------------------------------------------------------|-------------------------------------------------------------------------|--|
| Suite features:                                                                                                                                           |                                                                                                                              | Suite numbers:                                                          |  |
| <ul> <li>Full kitchen with stainless<br/>steel appliances</li> <li>Stone counter tops</li> <li>Large bathroom with separate<br/>tub and shower</li> </ul> | <ul> <li>Ample storage</li> <li>Walk-in closet</li> <li>In-suite washer and dryer</li> <li>Large, private balcony</li> </ul> | 105, 106, 206, 207, 306, 307, 406,<br>407, 506, 507, 601, 605, 606, 610 |  |
| Suite measurements and features are approximate and may differ.                                                                                           |                                                                                                                              | retraitefaubourg.com                                                    |  |

| One bedroom plus den                                                                                                                                      |                                                                                                                              | 1,022 sq. ft.                                  |  |
|-----------------------------------------------------------------------------------------------------------------------------------------------------------|------------------------------------------------------------------------------------------------------------------------------|------------------------------------------------|--|
| Suite features:                                                                                                                                           |                                                                                                                              | Suite numbers:                                 |  |
| <ul> <li>Full kitchen with stainless<br/>steel appliances</li> <li>Stone counter tops</li> <li>Large bathroom with separate<br/>tub and shower</li> </ul> | <ul> <li>Ample storage</li> <li>Walk-in closet</li> <li>In-suite washer and dryer</li> <li>Large, private balcony</li> </ul> | 201, 212, 301, 301, 312, 401, 412,<br>501, 512 |  |
| Suite measurements and features are approximate and may differ.                                                                                           |                                                                                                                              | retraitefaubourg.com                           |  |

| One bedroom plus den (barrier free)                                                                                                                       |                                                                                                                              |     | 1,022 sq. ft.       |  |
|-----------------------------------------------------------------------------------------------------------------------------------------------------------|------------------------------------------------------------------------------------------------------------------------------|-----|---------------------|--|
| Suite features:                                                                                                                                           |                                                                                                                              |     | Suite numbers:      |  |
| <ul> <li>Full kitchen with stainless<br/>steel appliances</li> <li>Stone counter tops</li> <li>Large bathroom with separate<br/>tub and shower</li> </ul> | <ul> <li>Ample storage</li> <li>Walk-in closet</li> <li>In-suite washer and dryer</li> <li>Large, private balcony</li> </ul> | 110 |                     |  |
| Suite measurements and features are approximate and may differ.                                                                                           |                                                                                                                              | re  | etraitefaubourg.com |  |